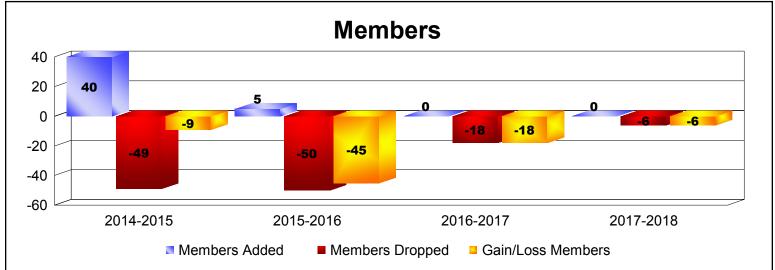

**Disbanded Districts**As of June 2018 Cumulative

| Year      | New<br>Clubs | Dropped<br>Clubs | Gain/<br>Loss<br>Clubs | New<br>Members | Charter<br>Members | Reinstate<br>Members | Transfer<br>Members | Total<br>Member<br>Added | Total<br>Members<br>Dropped | Gain/<br>Loss<br>Members |
|-----------|--------------|------------------|------------------------|----------------|--------------------|----------------------|---------------------|--------------------------|-----------------------------|--------------------------|
| 2014-2015 | 0            | 0                | 0                      | 36             | 0                  | 4                    | 0                   | 40                       | -49                         | -9                       |
| 2015-2016 | 0            | -3               | -3                     | 5              | 0                  | 0                    | 0                   | 5                        | -50                         | -45                      |
| 2016-2017 | 0            | 0                | 0                      | 0              | 0                  | 0                    | 0                   | 0                        | -18                         | -18                      |
| 2017-2018 | 0            | -3               | -3                     | 0              | 0                  | 0                    | 0                   | 0                        | -6                          | -6                       |
| Average   | 0            | -2               | -2                     | 10             | 0                  | 1                    | 0                   | 11                       | -31                         | -20                      |