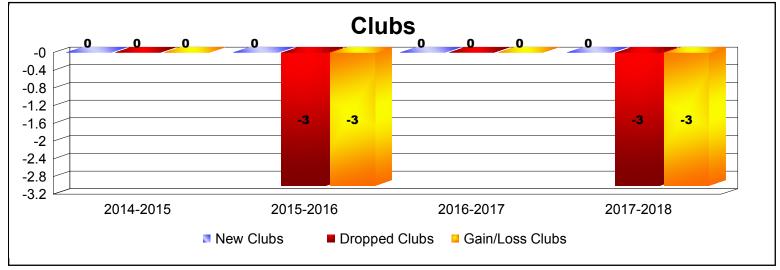

**Disbanded Districts**As of June 2018 Cumulative

| Year      | New<br>Clubs | Dropped<br>Clubs | Gain/<br>Loss<br>Clubs | New<br>Members | Charter<br>Members | Reinstate<br>Members | Transfer<br>Members | Total<br>Member<br>Added | Total<br>Members<br>Dropped | Gain/<br>Loss<br>Members |
|-----------|--------------|------------------|------------------------|----------------|--------------------|----------------------|---------------------|--------------------------|-----------------------------|--------------------------|
| 2014-2015 | 0            | 0                | 0                      | 36             | 0                  | 4                    | 0                   | 40                       | -49                         | -9                       |
| 2015-2016 | 0            | -3               | -3                     | 5              | 0                  | 0                    | 0                   | 5                        | -50                         | -45                      |
| 2016-2017 | 0            | 0                | 0                      | 0              | 0                  | 0                    | 0                   | 0                        | -18                         | -18                      |
| 2017-2018 | 0            | -3               | -3                     | 0              | 0                  | 0                    | 0                   | 0                        | -6                          | -6                       |
| Average   | 0            | -2               | -2                     | 10             | 0                  | 1                    | 0                   | 11                       | -31                         | -20                      |